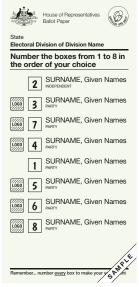

Voting in the House of Representatives has not changed. To make your vote count, you must **number all boxes** on the green House of Representatives ballot paper in the order of your choice.

Instructions on how to vote will be clearly displayed on your ballot paper.

Don't worry if you make a mistake. You can ask for another ballot paper and start again.

Sample ballot paper

www.aec.gov.au 13 23 26